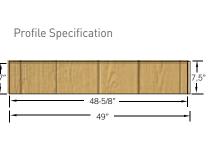

**Profile Specification** 

Profile Specification

Accent your home with rustic charm.

- Heavy duty 1/2" thickness, 30% thicker than competitive products.
- 7 7/8" wide and 4' long panels are perfect for accents or total coverage.
- Superior design allows for all nails to be hidden.