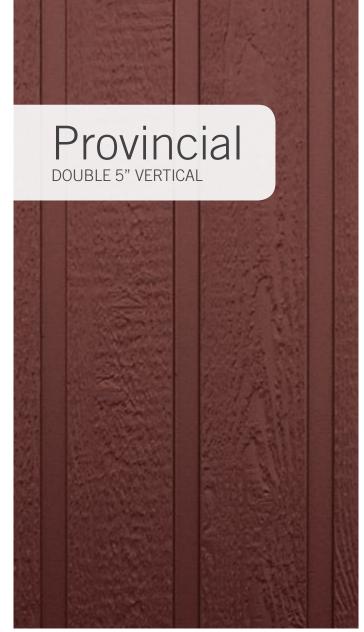

Dutch lap siding is one of the more popular types of siding as it adds a classic element to any architectural design

Instantly add curb appeal and visual interest to any project by choosing vertical siding