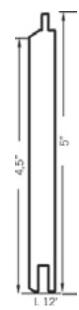

Cedar Rustic Commercial Brown

Sierra Rustic Yellowstone

Provides continuous air flow allowing for superior ventilation under the soffit

& Soffit

Stratford Vertical Siding

Install Horizontally or Vertically