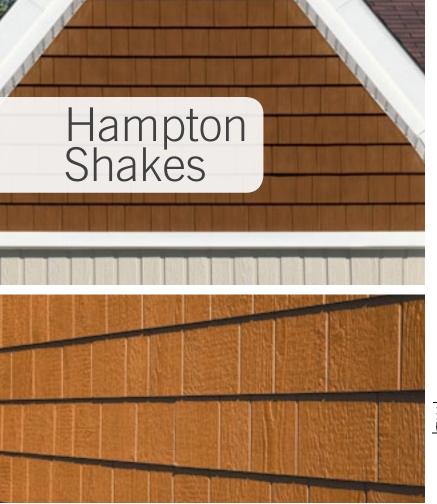

With the appearance and charm of authentic cedar shakes, Woodbury Staggered Shakes are the perfect accent for any home.

They are ready to mix and match with Naturetech siding and trims.

Woodbury Staggered Shakes are ready pre-primed for superior paint adhesion.