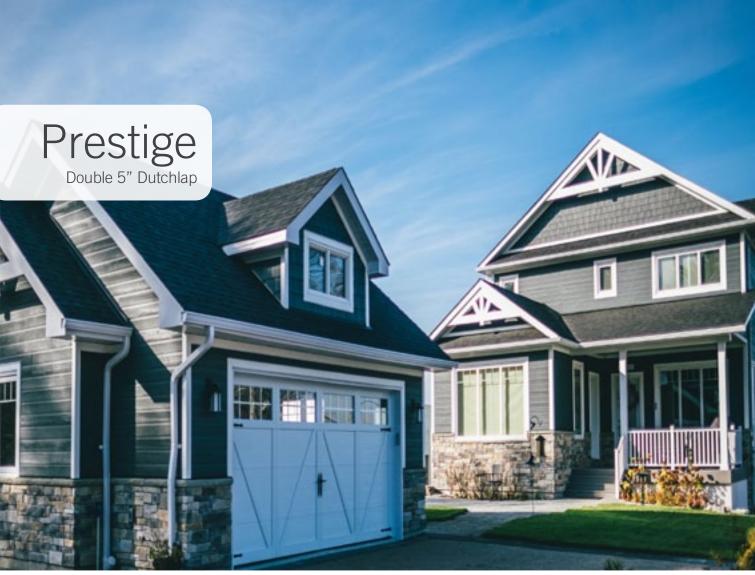

### Contents

- 4 Prestige
- Provincial
- 7 Stratford Vertical Siding & Soffit
- 8 Hampton & Woodbury Shakes
- Trims
- O Colors & Technology
- 1 Home Designer 2.0

This siding style adds charm and elegance to any home, it's no wonder why Prestige is so popular

Dutch lap siding is one of the more popular types of siding as it adds a classic element to any architectural design

Instantly add curb appeal and visual interest to any project by choosing vertical siding