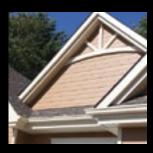

**Profile Specification** 

Profile Specification

Accent your home with rustic charm.

- Heavy duty 1/2" thickness, 30% thicker than competitive products.
- 7 7/8" wide and 4' long panels are perfect for accents or total coverage.
- Superior design allows for all nails to be hidden.