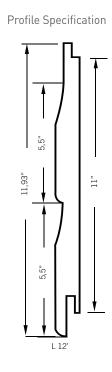

**Profile Specification** 

Profile Specification

Accent your home with rustic charm.

- Heavy duty 1/2" thickness, 30% thicker than competitive products.
- 7 7/8" wide and 4' long panels are perfect for accents or total coverage.
- Superior design allows for all nails to be hidden.