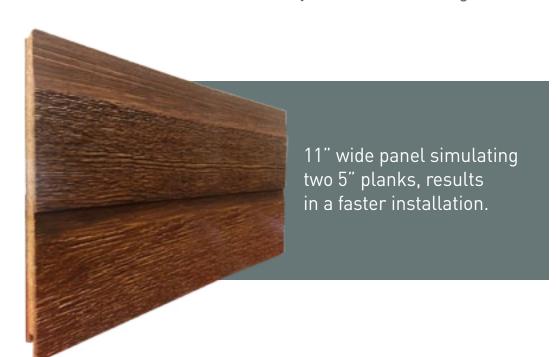

Dutch lap siding is one of the more popular types of siding as it adds a classic element to any architectural design

Instantly add curb appeal and visual interest to any project by choosing vertical siding