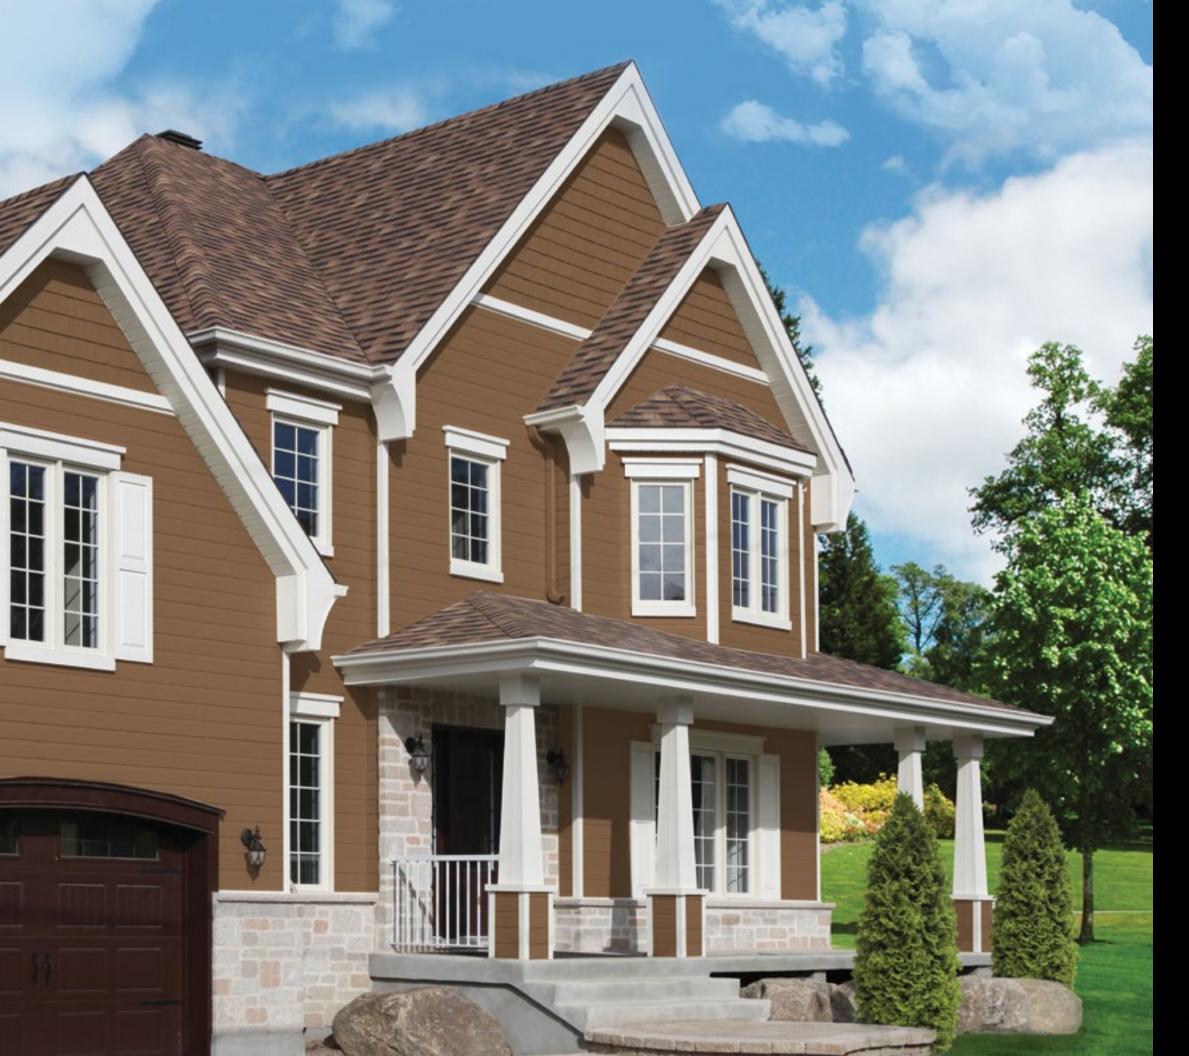

## Wood Siding, reinvented.

All Naturetech™ siding profiles are available in an array of colors. Whether you want a traditional look with soft earth tones, or a contemporary style with bright, dramatic colors, the choice is yours.

## Our Unique Painting Process

At KWP, we take pride in delivering a low-maintenance, esthetically pleasing product. Our painting process plays a huge role in providing the authentic look of wood without any of the upkeep.