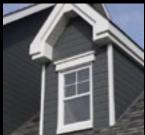

Stratford's primary application is as a soffit panel, however, it can also be used as siding and can be installed horizontally, vertically or diagonally

No matter how it's used, it will add tremendous curb appeal to any home

Cedar Rustic Commercial Brown

Sierra Rustic Yellowstone

Provides continuous air flow allowing for superior ventilation under the soffit

& Soffit

Stratford Vertical Siding

Install Horizontally or Vertically