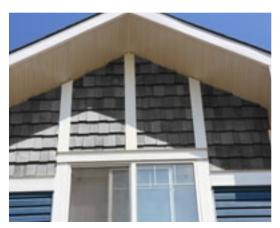

With the appearance and charm of authentic cedar shakes, Woodbury Staggered Shakes are the perfect accent for any home.

They are ready to mix and match with Naturetech siding and trims.

Woodbury Staggered Shakes are ready pre-primed for superior paint adhesion.