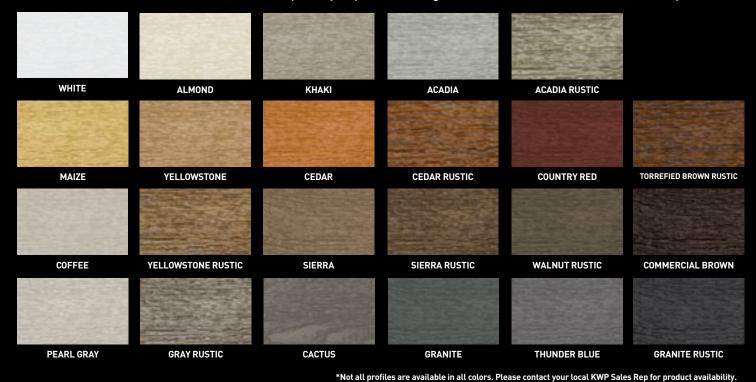

## Wood Siding, reinvented.

All Naturetech™ siding profiles are available in an array of colors. Whether you want a traditional look with soft earth tones, or a contemporary style with bright, dramatic colors, the choice is yours.