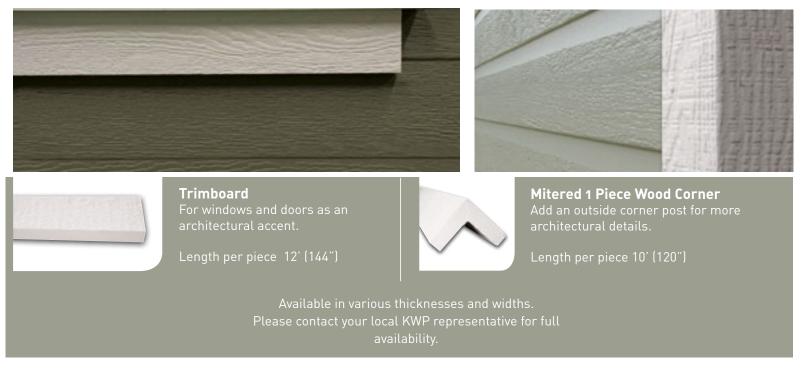

**Profile Specification** 

Profile Specification

Accent your home with rustic charm.

- Heavy duty 1/2" thickness, 30% thicker than competitive products.
- 7 7/8" wide and 4' long panels are perfect for accents or total coverage.
- Superior design allows for all nails to be hidden.

Enhance the beauty of any home design.

For a complete guide to all KWP Accessories, visit our website at www.KWPproducts.com