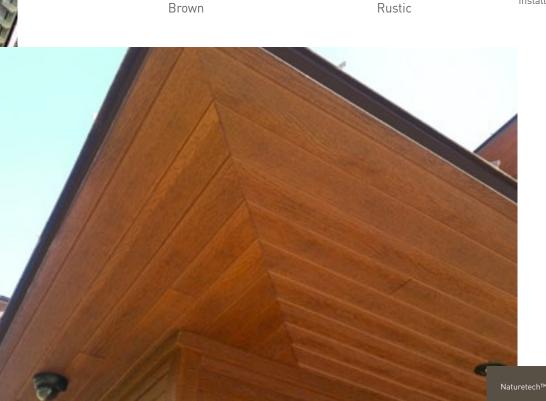

Stratford's primary application is as a soffit panel, however, it can also be used as siding and can be installed horizontally, vertically or diagonally

No matter how it's used, it will add tremendous curb appeal to any home

Cedar Rustic Commercial Brown

Sierra Rustic Yellowstone

Provides continuous air flow allowing for superior ventilation under the soffit

& Soffit

Stratford Vertical Siding

Install Horizontally or Vertically