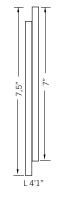

**Profile Specification** 

Profile Specification

Accent your home with rustic charm.

- Heavy duty 1/2" thickness, 30% thicker than competitive products.
- 7 7/8" wide and 4' long panels are perfect for accents or total coverage.
- Superior design allows for all nails to be hidden.