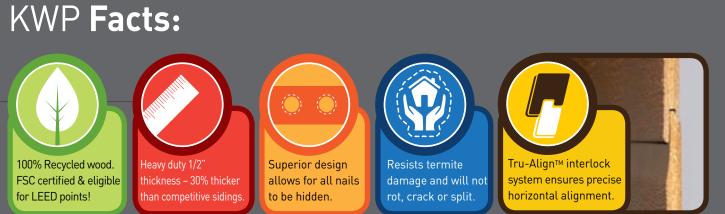

**Profile Specification** 

Profile Specification

Accent your home with rustic charm.

- Heavy duty 1/2" thickness, 30% thicker than competitive products.
- 7 7/8" wide and 4' long panels are perfect for accents or total coverage.
- Superior design allows for all nails to be hidden.