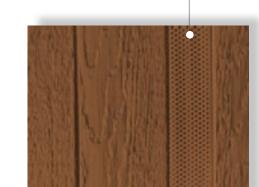

**Profile Specification** 

Profile Specification

Accent your home with rustic charm.

- Heavy duty 1/2" thickness, 30% thicker than competitive products.
- 7 7/8" wide and 4' long panels are perfect for accents or total coverage.
- Superior design allows for all nails to be hidden.